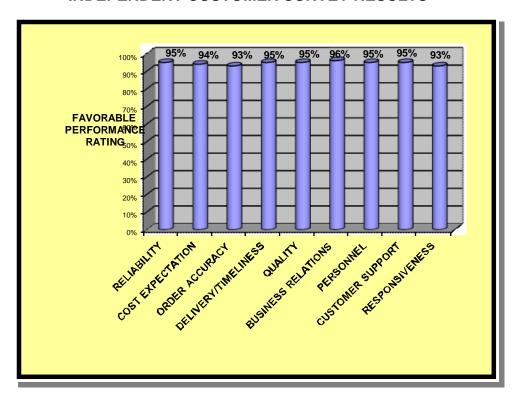

The company's success in representing clients' needs and interests is best illustrated by the results of an independent survey of EXCALIBUR's own customers conducted by <u>Dun & Bradstreet</u>. The Customers ratings concluded the company's overall performance was <u>Superior</u>.

### INDEPENDENT CUSTOMER SURVEY RESULTS

The survey, which assessed EXCALIBUR's overall performance in 9 separate categories concluded the company's overall performance was rated in the 94% percentile on a scale of 1 to 100. As independent survey results show, EXCALIBUR is unanimously viewed as a highly effective environmental service provider by those most familiar with their capabilities.