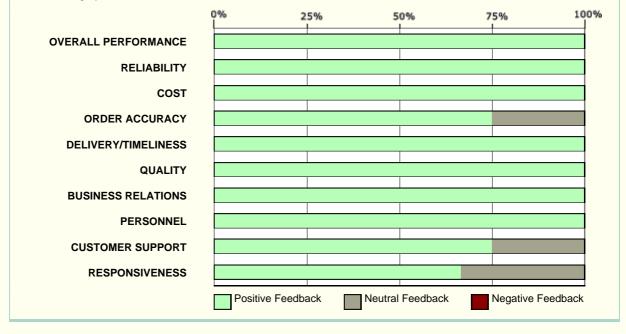

## 4. DISTRIBUTION OF FEEDBACK

This supplier's ratings were based in part on survey feedback from past customers. This chart provides a breakdown of the survey responses received from these raters. For each of the survey questions, the responses, which were provided on a 0 to 10 scale, are categorized as "positive" (9 to 10), "neutral" (5 to 8), or "negative" (0 to 4). The percentages of responses falling into each category are shown below.